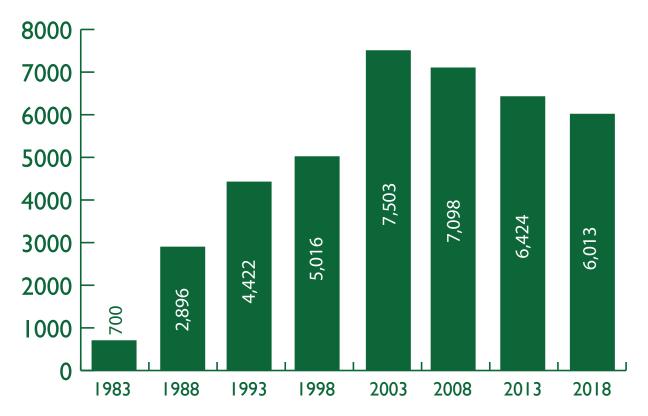

As originally enacted by the Texas Legislature in 1978, WorksWonders legislation mandated a State Use Program to promote vocational rehabilitation through special work contracts for visually impaired Texans. During its first year of operation the program was able to secure employment for 22 individuals with disabilities, through the WorksWonders Program, producing products for sale to state agencies.

In 1981 the program's scope successfully extended with legislation to include all individuals with disabilities, not just those individuals with a visual impairment. The following year, the program saw the implementation of its first service contracts, which constitute the majority of today's total contracts. For several decades the program saw increased growth in the number of Texans employed through the WorksWonders Program and the amount of wages paid to those individuals.

IN 2018, MORE THAN 6,000 TEXANS WITH DISABILITIES WERE EMPLOYED IN THE 107 PARTICIPATING COMMUNITY REHABILITATION PROGRAMS.

In 2018, more than 6,000 Texans with disabilities were employed in 107 local nonprofit community rehabilitation programs (CRPs) that participate in the WorksWonders Program. These individuals, whose disabilities include mental health condition (1365), intellectual disability (1192), physical impairment (748), visual impairment (618), learning disability (512), chemical disorder (643), hearing impairment (169), brain injury (63) and varying other disabilities (703), earned a combined total of more than \$44 million in wages in 2018.